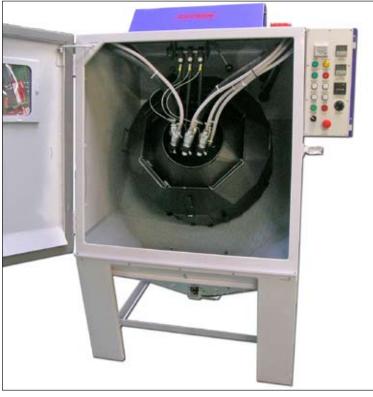

# TUMBLEBLAST T40/T50

The reliability and continuous duty operation of Guyson blast machines is the result of 70 years leadership in the design, development and manufacture of all types of blast finishing equipment.

One of our standard tumbleblast designs will meet your mass finishing and material handling requirements.

### T40

- Max load 35 kg
- H 1660 x W 887 x D 980
- No of blast guns (standard) 1
- No of blast guns (optional) 2

### **T50**

- Max load 50 kg
- H 1845 x W 1300 x D 1385
- No of blast guns (standard) 2
- No of blast guns (optional) 3

Modifications and improvements to Guyson machines are introduced from time to time as a direct result of our policy of continuous development. Consequently all designs and specifications quoted must be regarded as subject to change. Please refer to quotation.