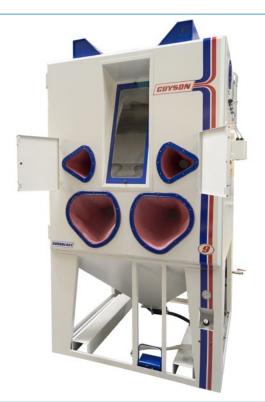

## **EUROBLAST 9**

The Guyson Euroblast 9 blast cabinet has been designed to accommodate taller components and is equipped with an upper and lower set of armholes; allowing the operator a choice of blasting positions. Standard Features

- Trigger operated airwash gun for post blast removal of residual media/dust Adjustable gun support arm
- Pneumatic operated door switches prevent accidental blasting when open
- Full width foot pedal operation
- Conveniently angled toughened glass viewing window with protective antifrost sheet
- Externally mounted LED lighting
- Armhole sleeves and separate gauntlet gloves
- Perforated steel floor
- Quick release mixer box below hopper for rapid media change
- Air pressure regulator and gauge
- Moisture trap/air input filter
- Baffled air inlets with quick change breather pad
- Roof slot allowing heavy components to be hoisted into the blast chamber by an overhead crane
- Fork lift channels to assist moving and positioning
- Dust Collector