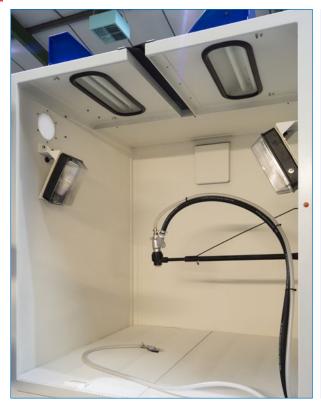

- Trigger operated airwash gun for post blast removal of residual media/dust Adjustable gun support arm
- Pneumatic operated door switches prevent accidental blasting when open
- Full width foot pedal operation
- Conveniently angled toughened glass viewing window with protective antifrost sheet
- Externally mounted LED lighting
- Armhole sleeves and separate gauntlet gloves
- Perforated steel floor
- Quick release mixer box below hopper for rapid media change
- Air pressure regulator and gauge
- Moisture trap/air input filter
- Baffled air inlets with quick change breather pad
- Roof slot allowing heavy components to be hoisted into the blast chamber by an overhead crane
- Fork lift channels to assist moving and positioning
- Dust Collector