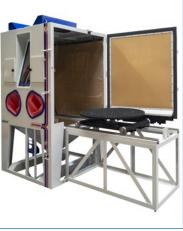

## Options

- Fixed Position Turntable Painted 900mm Dia. 250Kg Load Weight
- Side loader with turntable
- Extra Bulkhead Lights
- Blast Gun Options

|                                        | Interior Blast Dimensions |            |            | Cabinet Dimensions             |                                      |                           |
|----------------------------------------|---------------------------|------------|------------|--------------------------------|--------------------------------------|---------------------------|
| Model No.                              | Height (mm)               | Width (mm) | Depth (mm) | Cabinet Overall<br>Height (mm) | Front Door<br>Aperture<br>W x H (mm) | Max Floor<br>Loading (kg) |
| Euroblast 9                            | 1325                      | 1200       | 1200       | 2265                           | 1140 x 1290                          | 150                       |
| Fixed position turntable diameter (mm) |                           |            | 900        |                                |                                      |                           |
| Max load for turntable (kg)            |                           |            | 250        |                                |                                      |                           |
| Side loading turnatable option         |                           |            | Yes        |                                |                                      |                           |